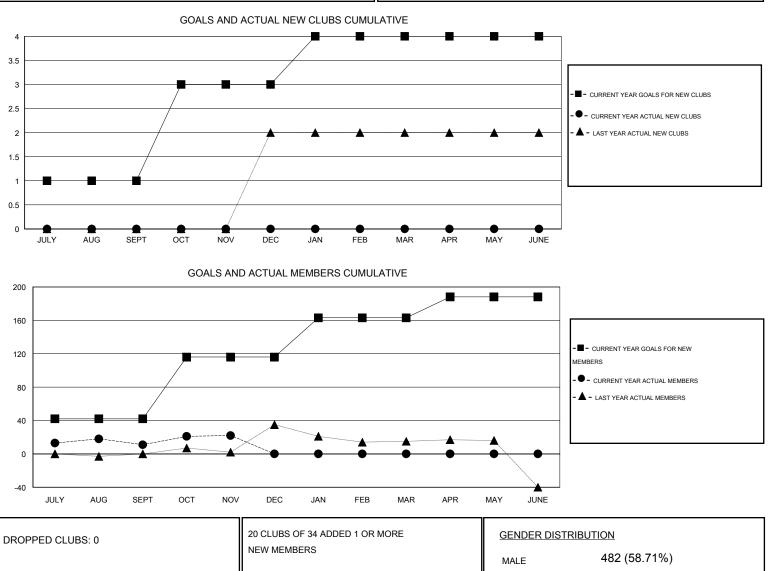

## GMT: Gary Wong

| GMT: Gary Wor | ng               |                   | LOCATIO          | N CALIFORN       | IIA                   |                    |                                     |                    | GMT CA 1         |  |
|---------------|------------------|-------------------|------------------|------------------|-----------------------|--------------------|-------------------------------------|--------------------|------------------|--|
|               |                  | Clubs             |                  |                  | Members               |                    |                                     |                    |                  |  |
|               | RESUL            | _TS FOR 2015-2016 | i                |                  | RESULTS FOR 2015-2016 |                    |                                     |                    |                  |  |
| QUARTER       | NEW CLUB<br>GOAL | NEW CLUBS         | DROPPED<br>CLUBS | NET<br>GAIN/LOSS | QUARTER               | NEW MEMBER<br>GOAL | CHARTER AND<br>NEW MEMBERS<br>ADDED | DROPPED<br>MEMBERS | NET<br>GAIN/LOSS |  |
| JULY/AUG/SEPT | 1                | 0                 | 0                | 0                | JULY/AUG/SEPT         | 42                 | 42                                  | 31                 | 11               |  |
| OCT/NOV/DEC   | 2                | 0                 | 0                | 0                | OCT/NOV/DEC           | 74                 | 19                                  | 8                  | 11               |  |
| JAN/FEB/MAR   | 1                | 0                 | 0                | 0                | JAN/FEB/MAR           | 47                 | 0                                   | 0                  | 0                |  |
| APR/MAY/JUNE  | 0                | 0                 | 0                | 0                | APR/MAY/JUNE          | 25                 | 0                                   | 0                  | 0                |  |